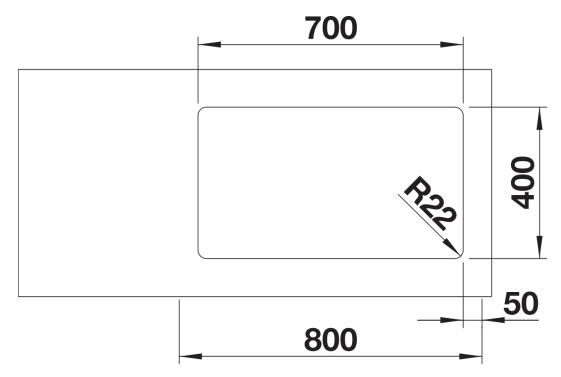

## Product information sheet ANDANO 700-U

Item no. 522971

**Benefits** 



- Unique composition of optical and functional elements
- The harmonious interplay between the radii and surface design creates a modern appeal
- High quality features consisting of a covered Coverflow and InFino drain system – gracefully integrated and easy-care
- Large bowl capacity and fully utilisable base
- Optional premium accessories are available

## Planning information

- Note: Please order drain connections for combinations of two individual bowls separately.

## Scope of supply

- waste kit with space-saving pipe
- 3 1/2" InFino basket strainer
- fixing kit

## **Details**



Top view



Cut-out



Front view



Side view