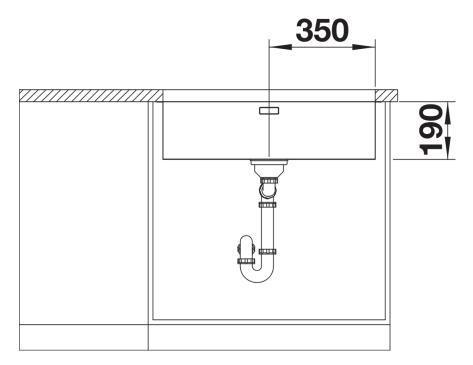

## Product information sheet ANDANO 700-U

Item no. 522971

**Benefits** 



- Unique composition of optical and functional elements
- The harmonious interplay between the radii and surface design creates a modern appeal
- High quality features consisting of a covered Coverflow and InFino drain system – gracefully integrated and easy-care
- Large bowl capacity and fully utilisable base
- Optional premium accessories are available

## Planning information

- Note: Please order drain connections for combinations of two individual bowls separately.

## Scope of supply

- waste kit with space-saving pipe
- 3 1/2" InFino basket strainer
- fixing kit

## **Details**



Top view



Cut-out



Front view



Side view