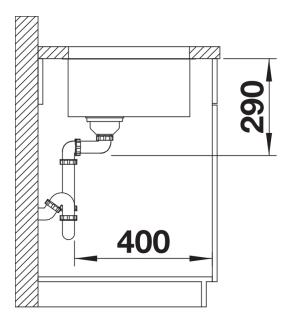

## Planning information

- Note: Please order drain connections for combinations of two individual bowls separately.

## Scope of supply

- waste kit with space-saving pipe
- 3 1/2" InFino basket strainer
- fixing kit

## **Details**

Top view

Cut-out

Front view

Side view