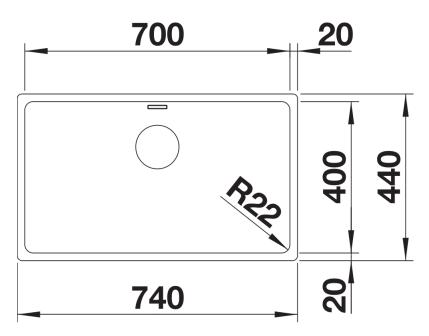

## Product information sheet ANDANO 700-U

Item no. 522971

**Benefits** 



- Unique composition of optical and functional elements
- The harmonious interplay between the radii and surface design creates a modern appeal
- High quality features consisting of a covered Coverflow and InFino drain system – gracefully integrated and easy-care
- Large bowl capacity and fully utilisable base
- Optional premium accessories are available

## Planning information

- Note: Please order drain connections for combinations of two individual bowls separately.

## Scope of supply

- waste kit with space-saving pipe
- 3 1/2" InFino basket strainer
- fixing kit

## **Details**



Top view



Cut-out



Front view



Side view