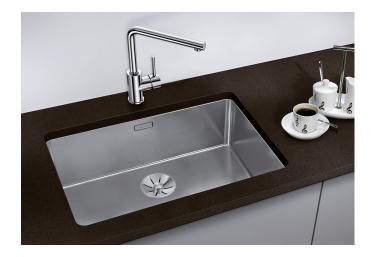

## Product information sheet ANDANO 700-U

Item no. 522971

**Benefits** 

- Unique composition of optical and functional elements
- The harmonious interplay between the radii and surface design creates a modern appeal
- High quality features consisting of a covered Coverflow and InFino drain system – gracefully integrated and easy-care
- Large bowl capacity and fully utilisable base
- Optional premium accessories are available