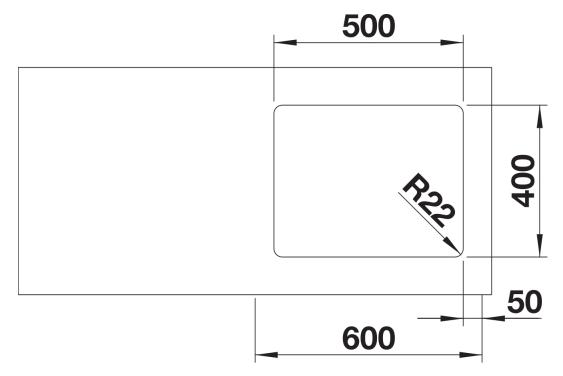

## Product information sheet ANDANO 500-U

Item no. 522967

**Benefits** 



- Unique composition of optical and functional elements
- The harmonious interplay between the radii and surface design creates a modern appeal
- High quality features consisting of a covered Coverflow and InFino drain system – gracefully integrated and easy-care
- Large bowl capacity and fully utilisable base
- Optional premium accessories are available

## Planning information

- Note: Please order drain connections for combinations of two individual bowls separately.

## Scope of supply

- waste kit with space-saving pipe
- 3 1/2" InFino basket strainer
- fixing kit

## **Details**



Top view



Cut-out



Front view



Side view