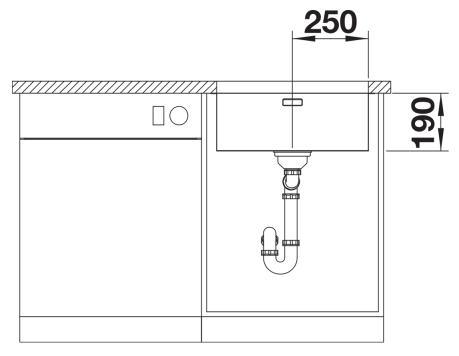

## Product information sheet ANDANO 500-U

Item no. 522967

**Benefits** 



- Unique composition of optical and functional elements
- The harmonious interplay between the radii and surface design creates a modern appeal
- High quality features consisting of a covered Coverflow and InFino drain system – gracefully integrated and easy-care
- Large bowl capacity and fully utilisable base
- Optional premium accessories are available

## Planning information

- Note: Please order drain connections for combinations of two individual bowls separately.

## Scope of supply

- waste kit with space-saving pipe
- 3 1/2" InFino basket strainer
- fixing kit

## **Details**



Top view



Cut-out



Front view



Side view