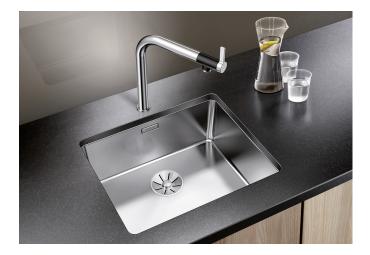

## Product information sheet ANDANO 500-U

Item no. 522967

**Benefits** 

- Unique composition of optical and functional elements
- The harmonious interplay between the radii and surface design creates a modern appeal
- High quality features consisting of a covered Coverflow and InFino drain system – gracefully integrated and easy-care
- Large bowl capacity and fully utilisable base
- Optional premium accessories are available