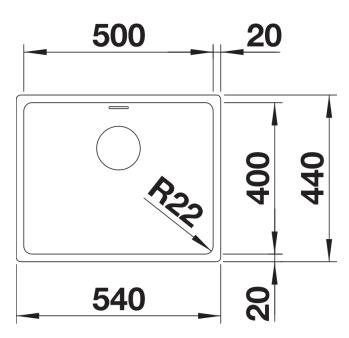

## Product information sheet ANDANO 500-U

Item no. 522967

**Benefits** 



- Unique composition of optical and functional elements
- The harmonious interplay between the radii and surface design creates a modern appeal
- High quality features consisting of a covered Coverflow and InFino drain system – gracefully integrated and easy-care
- Large bowl capacity and fully utilisable base
- Optional premium accessories are available

## Planning information

- Note: Please order drain connections for combinations of two individual bowls separately.

## Scope of supply

- waste kit with space-saving pipe
- 3 1/2" InFino basket strainer
- fixing kit

## **Details**



Top view



Cut-out



Front view



Side view