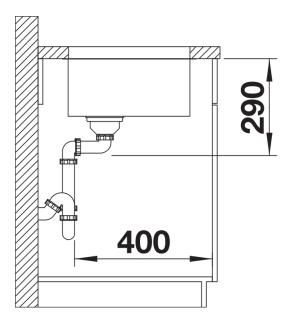

## Product information sheet ANDANO 500-U

Item no. 522967

**Benefits** 



- Unique composition of optical and functional elements
- The harmonious interplay between the radii and surface design creates a modern appeal
- High quality features consisting of a covered Coverflow and InFino drain system – gracefully integrated and easy-care
- Large bowl capacity and fully utilisable base
- Optional premium accessories are available

## Planning information

- Note: Please order drain connections for combinations of two individual bowls separately.

## Scope of supply

- waste kit with space-saving pipe
- 3 1/2" InFino basket strainer
- fixing kit

## **Details**



Top view



Cut-out



Front view



Side view