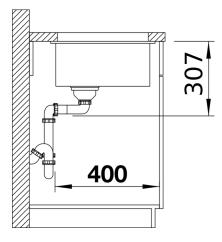

# Planning information

- Cut-out radius: 10 mm
- Note: Please order drain connections for combinations of two individual bowls separately.

#### **Details**

Top view

Front view

Side view