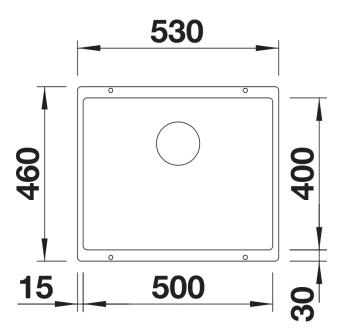

Product information sheet SUBLINE 500-U

Item no. 523432

**Benefits** 



- Undermount bowl for discerning demands on design
- Timelessly elegant, contoured bowl design
- Entire system for a wide variety of plans featuring large and small bowls
- High-quality features with covered C-overflow and InFino drain system elegantly integrated and easy-
- Optional versatile accessories are available

#### Colours



SILGRANIT anthracite

Available colours:

black anthracite rock grey volcano grey alu metallic white soft white tartufo coffee

# Planning information

- Cut-out radius: 10 mm
- Note: Please order drain connections for combinations of two individual bowls separately.

### Scope of supply

- waste kit with space-saving pipe
- 3 ½" InFino basket strainer
- fixing kit

#### **Details**



Top view





Front view



Side view