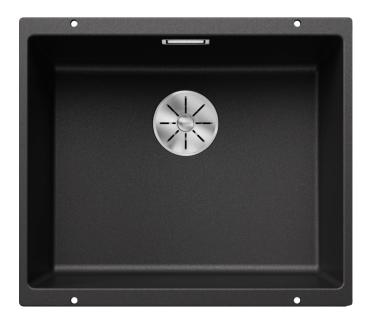

# Product information sheet SUBLINE 500-U

Item no. 523432

**Benefits** 

- Undermount bowl for discerning demands on design
- Timelessly elegant, contoured bowl design
- Entire system for a wide variety of plans featuring large and small bowls
- High-quality features with covered C-overflow and InFino drain system elegantly integrated and easy-
- Optional versatile accessories are available

#### Colours

SILGRANIT anthracite

Available colours:

black anthracite rock grey volcano grey alu metallic white soft white tartufo coffee