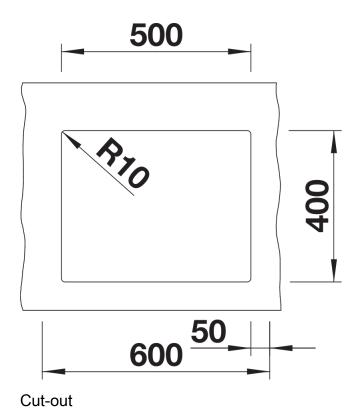

# Planning information

- Cut-out radius: 10 mm
- Note: Please order drain connections for combinations of two individual bowls separately.

#### **Details**

Top view

Front view

Side view