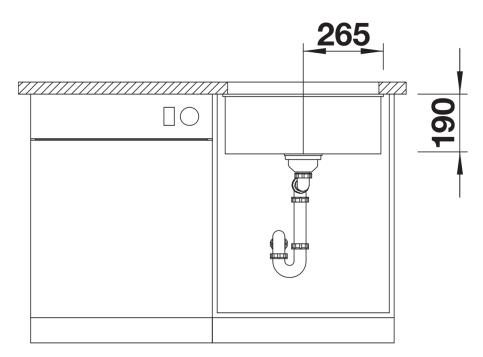

# Planning information

- Cut-out radius: 10 mm
- Note: Please order drain connections for combinations of two individual bowls separately.

#### **Details**

Top view

Front view

Side view